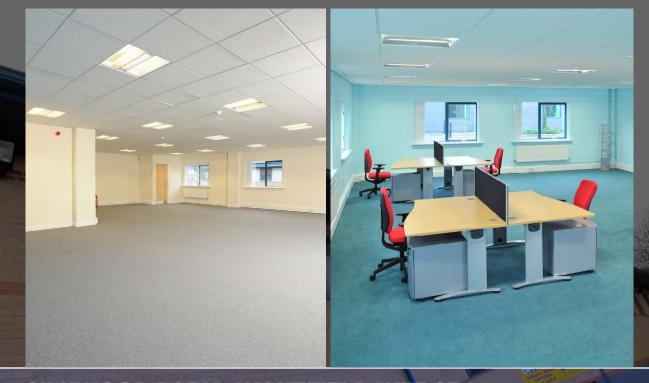

### **DESCRIPTION**

The Gateway office park is split into four offices housed within two semi-detached blocks covering 6,000 sq ft each. Each two storey office has been designed for maximum flexibility covering 3,000 sq ft per floor. The offices at The Gateway have been refurbished to a high standard and provide a range of modern office accommodation with suites available from as little as 2 persons upwards under the Innovate brand. The offices are fully carpeted throughout and benefit from ample on site car parking.

## **SPECIFICATION**

The offices at The Gateway have been designed to a high standard and benefit from the following:

- High speed internet connection
- Gas fired central heating
- Perimeter trunking
- Suspended ceiling with CAT II compliant lighting
- Platform lift access to first floor