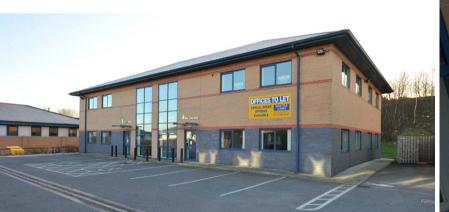

### **DESCRIPTION**

The Gateway office park is split into four offices housed within two semi-detached blocks covering 6,000 sq ft each. Each two storey office has been designed for maximum flexibility covering 3,000 sq ft per floor. The offices at The Gateway have been refurbished to a high standard and provide a range of modern office accommodation with suites available from as little as 2 persons upwards under the Innovate brand. The offices are fully carpeted throughout and benefit from ample on site car parking.

## **INNOVATE @ THE GATEWAY**

Innovate@The Gateway forms part of the larger Gateway office park and provides a range of smaller suites from 2 persons (240 sq ft) upwards and incorporate an all-inclusive pricing structure, delivering the ideal solution for start-up and small businesses looking for high quality office premises in an excellent location. Charges for gas, water, electric, maintenance and service charge are all included in one monthly bill enabling you to concentrate on running your business, not the property.