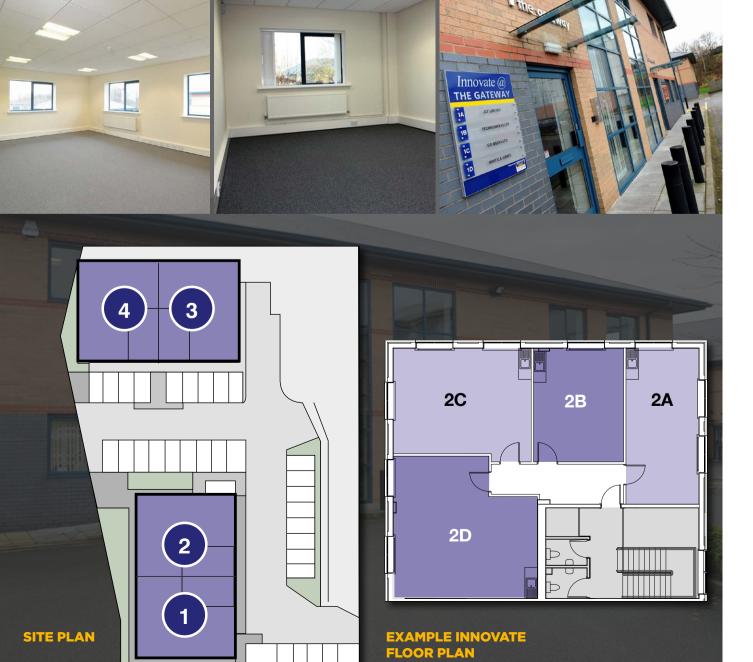

# **ACCOMMODATION/AVAILABILITY**

| Building / Floor |                         | Floor Area |        |
|------------------|-------------------------|------------|--------|
|                  |                         | Sq Ft      | Sq M   |
| 1                | Suite 1D (FF)           | 1,500      | 139.35 |
|                  | Suite 1A (GF) Innovate@ | 272        | 25.27  |
|                  | Suite 1B (GF) Innovate@ | 233        | 21.65  |
|                  | Suite 1C (GF) Innovate@ | 897        | 83.33  |
| 2                | Suite 2A (FF) Innovate@ | 284        | 26.38  |
|                  | Suite 2B (FF) Innovate@ | 240        | 22.30  |
|                  | Suite 2C (FF) Innovate@ | 357        | 33.17  |
|                  | Suite 2D (FF) Innovate@ | 466        | 43.29  |
|                  | Suite 2E (FF) Innovate@ | 256        | 23.78  |
| 3                | Suite 3A (FF) Innovate@ | 325        | 30.19  |
|                  | Suite 3B (FF) Innovate@ | 360        | 33.45  |
|                  | Suite 3C (FF) Innovate@ | 420        | 39.02  |
|                  | Suite 3D (FF) Innovate@ | 269        | 24.99  |
|                  | Suite 3E (GF) Innovate@ | 300        | 27.87  |
|                  | Suite 3F (GF) Innovate@ | 195        | 18.12  |
|                  | Suite 3G (GF) Innovate@ | 385        | 35.77  |
|                  | Suite 3H (GF) Innovate@ | 368        | 34.19  |
| 4                | Suite 4A (FF) Innovate@ | 500        | 46.45  |
|                  | Suite 4B (FF) Innovate@ | 415        | 38.55  |
|                  | Suite 4C (FF) Innovate@ | 490        | 45.52  |
|                  | Suite 4D (GF)           | 1,500      | 139.35 |