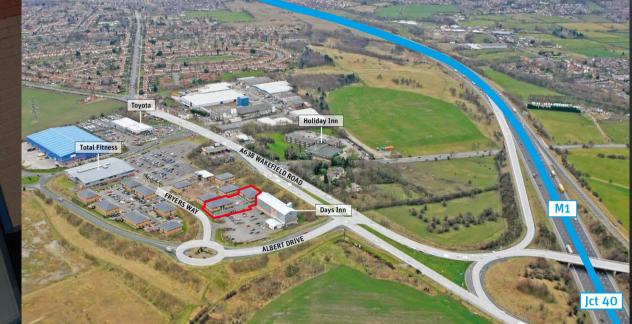

#### **LOCATION**

The Gateway office park is located at the entrance to Silkwood Park, a 102 acre mixed-use development site fronting the A638 main Wakefield / Dewsbury Road. Wakefield is a city in West Yorkshire on the River Calder and has good communication links with Leeds located only 9 miles away and York 28 miles away. Situated immediately adjacent to Junction 40 of the M1 Motorway; the offices at the Gateway benefit from excellent transport links to the wider region.

The Gateway's location also offers good local amenities with the Ramada Wakefield hotel neighbouring the scheme and Total Fitness gym, the Silkwood Farm Pub and Holiday Inn Hotel in close proximity. In addition Wakefield City Centre is only 2 miles away with its array of retail outlets, local shops and eateries.

### **TRAVEL DISTANCES**

| M1                     | 0.5 Miles |
|------------------------|-----------|
| Wakefield Town Centre  | 2.5 Miles |
| M62                    | 5 Miles   |
| Leeds                  | 10 Miles  |
| Leeds/Bradford Airport | 20 Miles  |
| Sheffield              | 24 Miles  |
|                        |           |