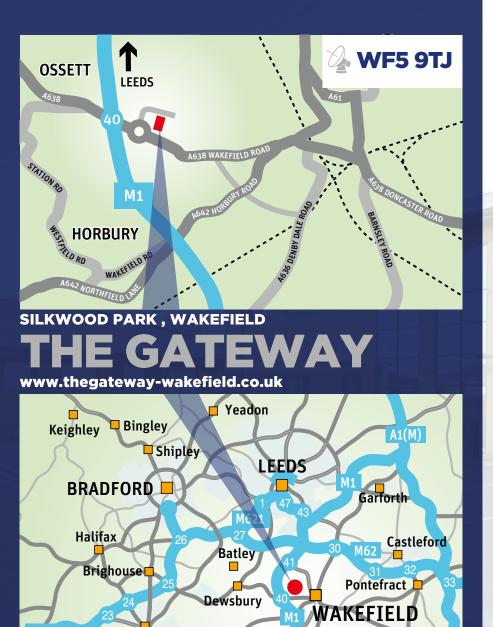

#### **LOCATION**

The Gateway office park is located at the entrance to Silkwood Park, a 102 acre mixed-use development site fronting the A638 main Wakefield / Dewsbury Road. Wakefield is a city in West Yorkshire on the River Calder and has good communication links with Leeds located only 9 miles away and York 28 miles away. Situated immediately adjacent to Junction 40 of the M1 Motorway; the offices at the Gateway benefit from excellent transport links to the wider region.

### **TRAVEL DISTANCES**

| M1                     | 0.5 Miles |
|------------------------|-----------|
| Wakefield Town Centre  | 2.5 Miles |
| M62                    | 5 Miles   |
| Leeds                  | 10 Miles  |
| Leeds/Bradford Airport | 20 Miles  |
| Sheffield              | 24 Miles  |
|                        |           |