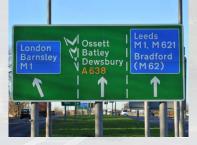

#### **LOCATION**

The Gateway office park is located at the entrance to Silkwood Park, a 102 acre mixed-use development site fronting the A638 main Wakefield / Dewsbury Road. Wakefield is a city in West Yorkshire on the River Calder and has good communication links with Leeds located only 9 miles away and York 28 miles away. Situated immediately adjacent to Junction 40 of the M1 Motorway; the offices at the Gateway benefit from excellent transport links to the wider region.

### **TRAVEL DISTANCES**

| M1                     | 0.5 Miles |
|------------------------|-----------|
| Wakefield Town Centre  | 2.5 Miles |
| M62                    | 5 Miles   |
| Leeds                  | 10 Miles  |
| Leeds/Bradford Airport | 20 Miles  |
| Sheffield              | 24 Miles  |
|                        |           |