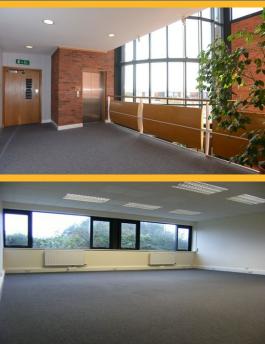

### DESCRIPTION

Furness Gate is a modern three storey office building designed to provide high quality office and business accommodation. The small suites are located on the ground floor with access to a communal kitchen and separate male and female toilet facilities. The disbled toilet is located on the first floor and can be accessed by the lift. The suites are decorated and carpeted, and have the benefit of gas central heating, acoustic tiled suspended ceilings, CAT 2 lighting and perimeter trunking for power, data and telecoms.

### SPECIFICATION

- Powder coated aluminium framed double glazing
- Perimeter trunking
- Fully carpeted
- Gas central heating
- Landscaped surroundings.