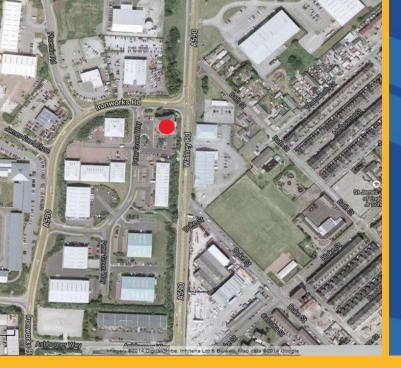

#### LOCATION

Situated in a prominent position within Furness Business Park, Furness Gate sits at the junction of Ironworks Road with Walney Road. This location covers part of the A590 arterial route to Barrow Town Centre from all parts of Cumbria and from the M6, with junction 36 being 34 miles from Barrow. The Business Park benefits from excellent transport links being situated on a public transport route, and the railway station in close proximity.