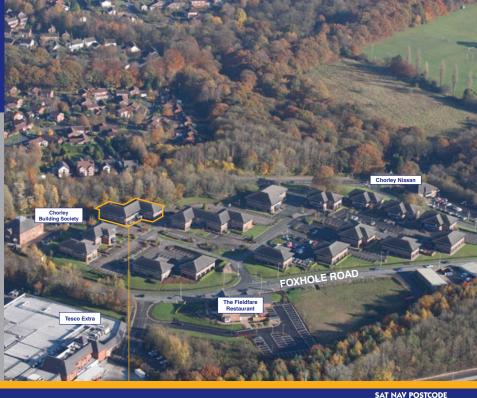

### **© LOCATION**

Innovate (a) Conway House forms part of the successful Ackhurst Business Park and is situated in one of Chorley's prime development areas. Located approximately 1 mile from Chorley Town Centre and in the middle of the North West's motorway network, the site offers quick and easy access throughout the region and nationally. Euxton Railway Station is within 3/4 mile of the Business Park.

In the immediate vicinity occupiers can also benefit from a Tesco Extra Superstore and Fieldfare pub/ restaurant.

Occupiers on the site include NFU Mutual, EGE Carpets, ISG Retail & Leisure, Synexus, North West Projects Ltd, Chorley Building Society and the Headquarters of Northern Trust.

## ACKHURST BUSINESS PARK • CHORLEY • LANCASHIRE

Ø DESCRIPTION

Ackhurst Business Park is one of Lancashire's premier business locations. Conveniently located for the region's motorway network and business infrastructure, Ackhurst Business Park incorporates a range of modern detached office buildings set in fully maintained landscaped grounds.