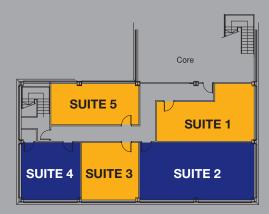

### @ ACCOMMODATION

| Building | Persons                                | SQ FT | SQ M |
|----------|----------------------------------------|-------|------|
| Suite 1  | <b>ŶŶŶŶ</b>                            | 372   | 34.6 |
| Suite 2  | ŢŢŢŢŢŢŢŢŢŢŢŢŢŢŢŢŢŢŢŢŢŢŢŢŢŢŢŢŢŢŢŢŢŢŢŢŢŢ | 514   | 47.8 |
| Suite 3  | <b>h</b> hh                            | 254   | 23.6 |
| Suite 4  | ŤŤŤ                                    | 262   | 24.3 |
| Suite 5  | ŶŶŶ                                    | 288   | 26.8 |